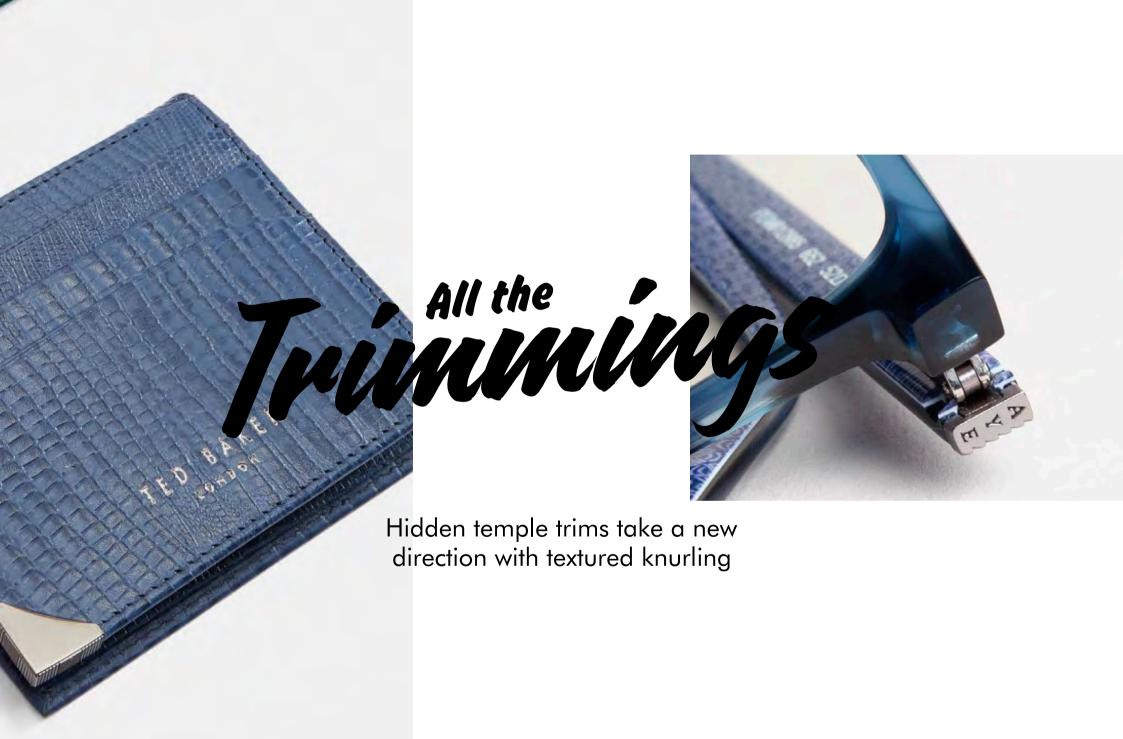

#### ALL THE TRIMMINGS

Hidden temple trims take a new direction with textured knurling

## Men: Fresh Prints

BOONE TB8217 PDM012885

SIZE 52/15-145 B 38

A classic eyeshape handcrafted in acetate

Temples are lined with Ted's new season signature prints

Hidden temple trims take a new direction with textured knurling