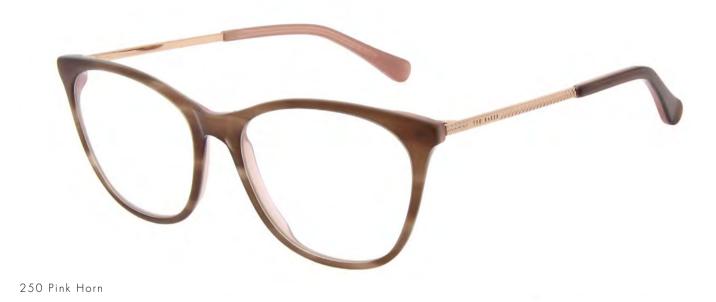

# Women: Pretty In Print

ADELIS TB9185 PDM014275

SIZE 54/13-140 B 38

Come into bloom with Ted's latest prints cascading across inside temples

Easy on the eye, this classic frame is handcrafted in acetate with NEW stylish metal plaque temple branding