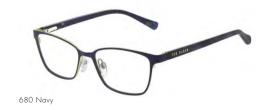

## Men: Modern Metals

SHARPE TB4293 PDM012879

SIZE 55/17-140 B 43

Ted's making his mark with this new 'T' wrapped end piece branding

These two tone metal frames are complimented with laminated acetate temples