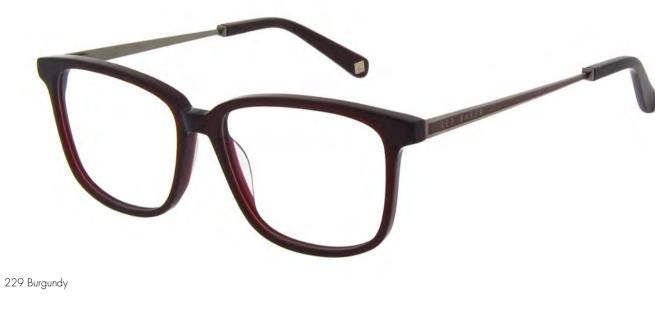

## Men: The Classics

ARCHER TB8219 PDM012888

SIZE 52/16-145 B 42

Make a statement with these colour block essentials

And leave a lasting impression with geometric patterns pressed into outer temples

053 Black Horn