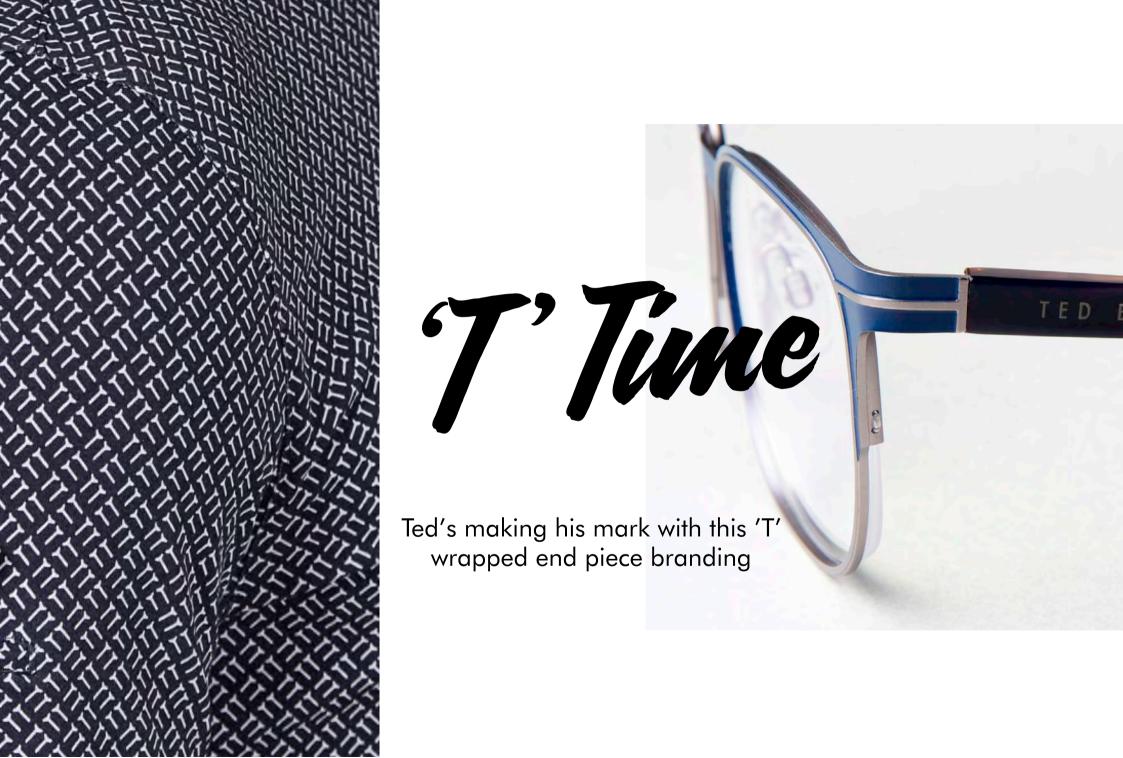

#### 'T' TIME

Ted's making his mark with this 'T' wrapped end piece branding

## Men: Modern Metals

SHARPE TB4293 PDM012879

SIZE 55/17-140 B 43

Ted's making his mark with this new 'T' wrapped end piece branding

These two tone metal frames are complimented with laminated acetate temples