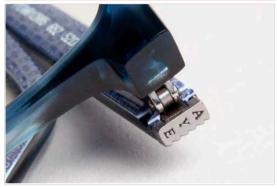

#### ALL THE TRIMMINGS

Hidden temple trims take a new direction with textured knurling

#### LITTLE T

Metal knurling details add texture to temples and rims