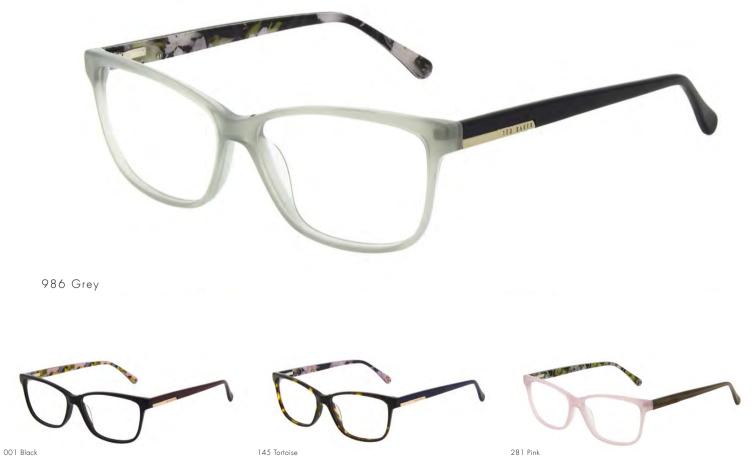

# Women: Pretty In Print

ADELIS TB9185 PDM014275

SIZE 54/13-140 B 38

Come into bloom with Ted's latest prints cascading across inside temples

Easy on the eye, this classic frame is handcrafted in acetate with NEW stylish metal plaque temple branding