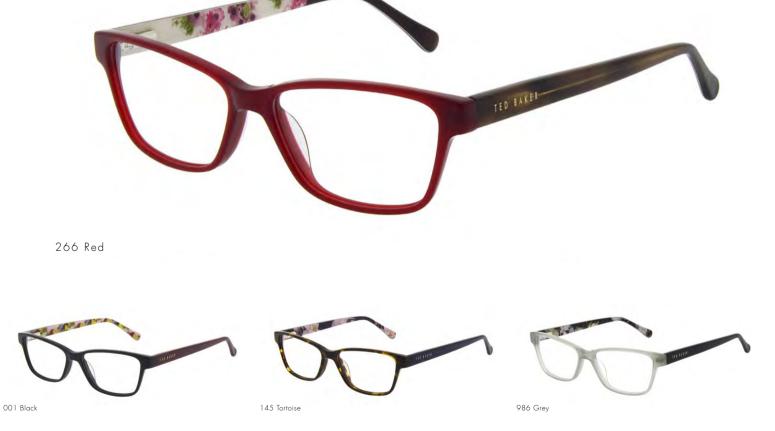

# Women: Layer Cake

KELDA TB9187 PDM014281

SIZE 54/13-140 B 38

Handmade acetate frame with delicate lamination

Ted's Swarovski crystal gems are hidden in temple trims