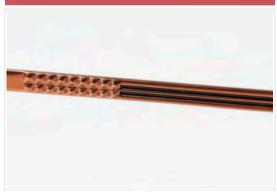

#### ALL THE TRIMMINGS

Hidden temple trims take a new direction with textured knurling

#### LITTLE T

Metal knurling details add texture to temples and rims