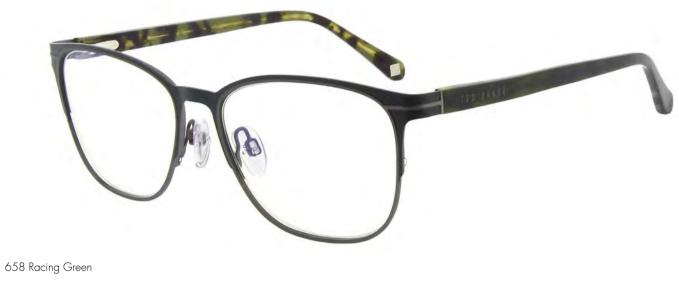

## Men: Modern Metals

POWELL TB4294 PDM011194

SIZE 54/16-135 B 42

A deep, square eyeshape crafted in two tone stainless steel

Metal knurling details add texture to temples