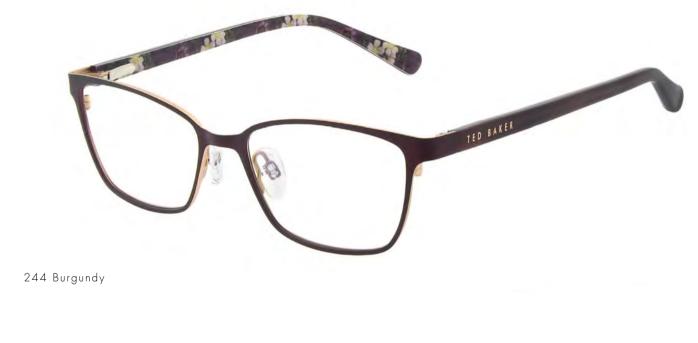

## Women: Precious Metals

AURE TB2255 PDM011166

SIZE 54/14-135 B 43

Delicate laser engraved temple patterns will elevate your look

Whilst two-tone stainless steel fronts with matte painted topbrows add the final flourish