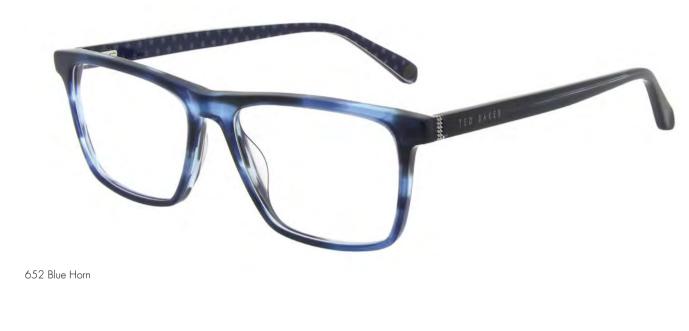

## Men: The Classics

ARCHER TB8219 PDM012888

SIZE 52/16-145 B 42

Make a statement with these colour block essentials

And leave a lasting impression with geometric patterns pressed into outer temples

053 Black Horn