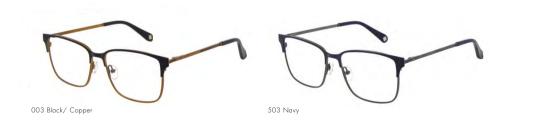

## Men: Modern Metals

SHARPE TB4293 PDM012879

SIZE 55/17-140 B 43

Ted's making his mark with this new 'T' wrapped end piece branding

These two tone metal frames are complimented with laminated acetate temples

## Men: Modern Metals

POWELL TB4294 PDM011194

SIZE 54/16-135 B 42

A deep, square eyeshape crafted in two tone stainless steel

Metal knurling details add texture to temples