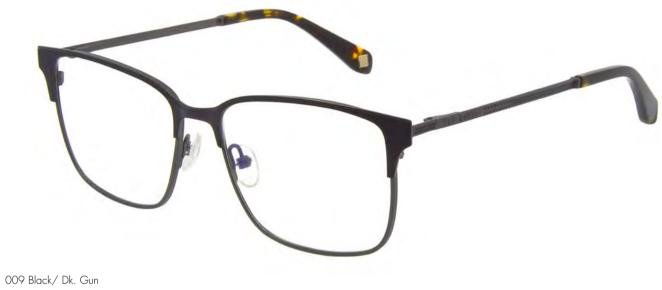

## Men: The Classics

ROLLINS TB8216 PDM011182

SIZE 53/15-145 B 42

A modern, deep square frame handcrafted in acetate

Sandblasted matte finished fronts are combined with metal temples complete with tonal colour pop infills