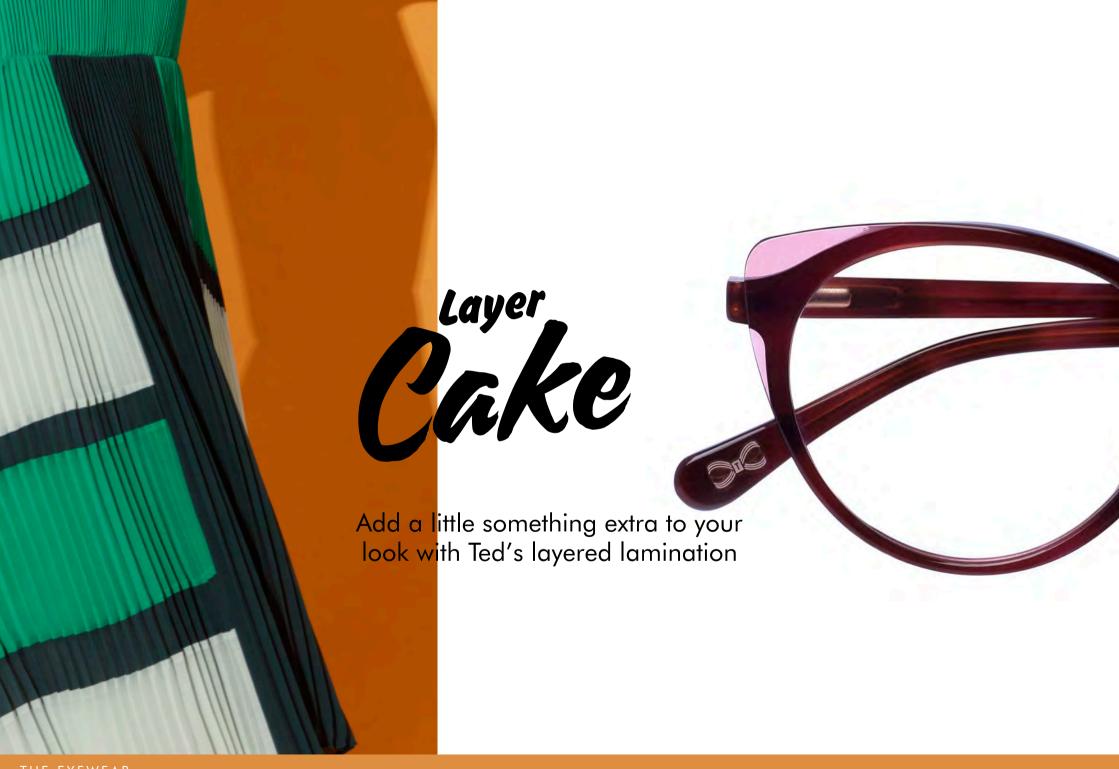

### LAYER CAKE

Add a little something extra to your look with Ted's layered lamination