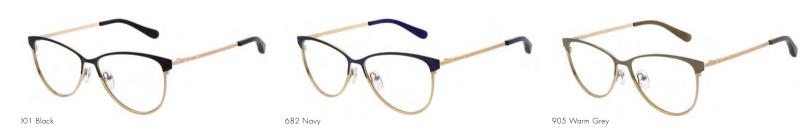

## Women: Precious Metals

AURE TB2255 PDM011166

SIZE 54/14-135 B 43

Delicate laser engraved temple patterns will elevate your look

Whilst two-tone stainless steel fronts with matte painted topbrows add the final flourish

## Women: Precious Metals

NEEMA TB2256 PDM012866

SIZE 53/18-135 B 43

Lightweight, modern square eyeshape

Two-tone stainless steel finish

Ted's iconic bows adorn temples in contrasting two-tone finishes

934 Grey