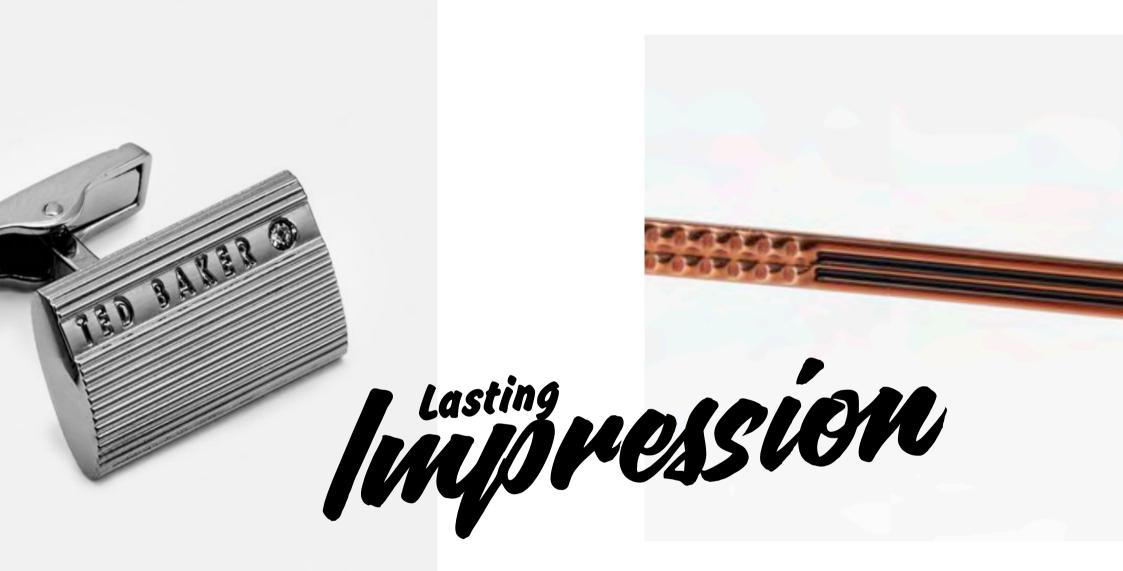

#### LASTING IMPRESSION

Ted's famous geometric patterns are pressed into metal temples

#### FRESH PRINTS

Temples are lined with Ted's new season signature prints