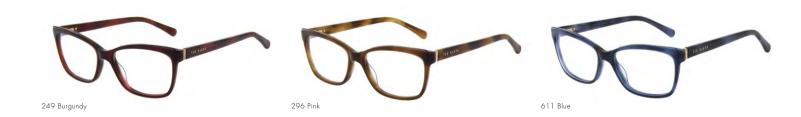

# Women: Pretty In Print

ADELIS TB9185 PDM014275

SIZE 54/13-140 B 38

Come into bloom with Ted's latest prints cascading across inside temples

Easy on the eye, this classic frame is handcrafted in acetate with NEW stylish metal plaque temple branding

### PETITE FIT

The best things come in small packages with these petite fit frames

Contrasting front and temples are finished with beautiful prints lining outside temples

AMENDS: Print to be on outside temple