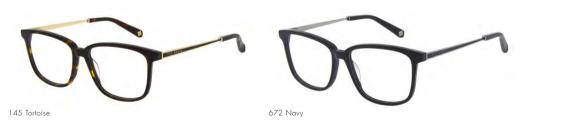

## Men: The Classics

ARCHER TB8219 PDM012888

SIZE 52/16-145 B 42

Make a statement with these colour block essentials

And leave a lasting impression with geometric patterns pressed into outer temples

053 Black Horn