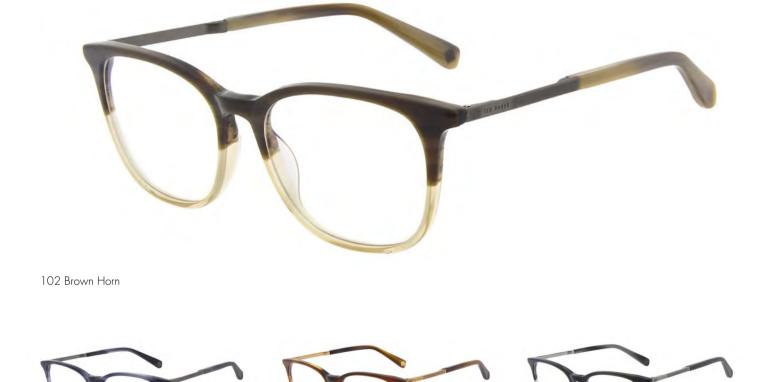

## Women: The Classics

RAYNA TB9184 PDM012874

SIZE 53/16-140 B 43

Dress to impress with woven chain effect metal temples

Ultra thin horn effect acetate combine with delicate pastels in two tone acetate lamination