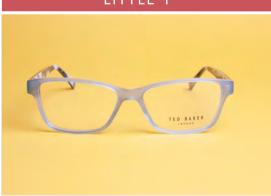

#### LITTLE T

Ted's petite sizing options ensures that everyone is catered for

#### LITTLE T

Metal knurling details add texture to temples and rims