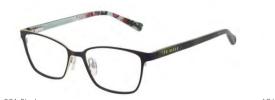

## Women: Precious Metals

NEEMA TB2256 PDM012866

SIZE 53/18-135 B 43

Lightweight, modern square eyeshape

Two-tone stainless steel finish

Ted's iconic bows adorn temples in contrasting two-tone finishes

934 Grey