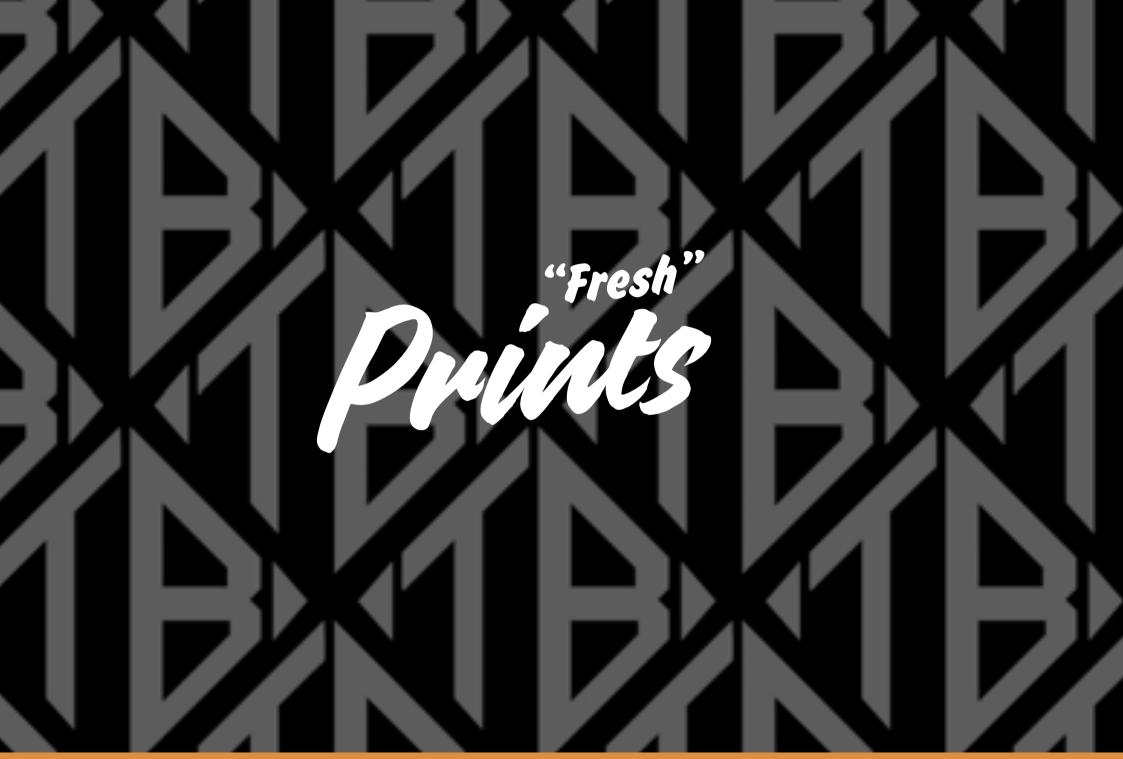

## "Show & Tell"

We get to preview his freshly squeezed signature prints, and hand-pick his famous florals and geos to line the temples of our frames

#### FRESH PRINTS

Temples are lined with Ted's new season signature prints