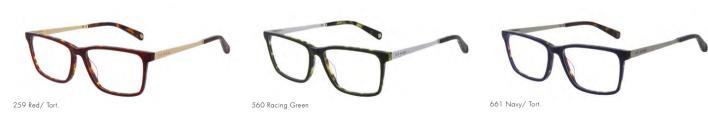

## Men: Fresh Prints

BOONE TB8217 PDM012885

SIZE 52/15-145 B 38

A classic eyeshape handcrafted in acetate

Temples are lined with Ted's new season signature prints

Hidden temple trims take a new direction with textured knurling

## Men: Fresh Prints

OLSEN TB4292 PDM012878

SIZE 56/16-140 B 38

Constructed in flat sheet stainless steel featuring two tone painted finishes

Temples are lined with Ted's new season signature prints

986 Grey