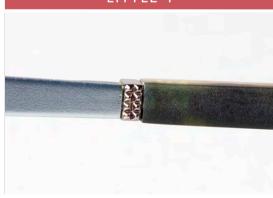

#### HIDDEN TREASURE

Ted's Swarovski crystal gems are hidden in temple trims

# Women: Layer Cake

KELDA TB9187 PDM014281

SIZE 54/13-140 B 38

Handmade acetate frame with delicate lamination

Ted's Swarovski crystal gems are hidden in temple trims