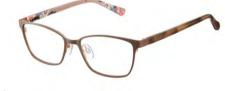

# Women: Pretty In Print

ADELIS TB9185 PDM014275

SIZE 54/13-140 B 38

Come into bloom with Ted's latest prints cascading across inside temples

Easy on the eye, this classic frame is handcrafted in acetate with NEW stylish metal plaque temple branding

### PETITE FIT

The best things come in small packages with these petite fit frames

Contrasting front and temples are finished with beautiful prints lining outside temples

AMENDS: Print to be on outside temple