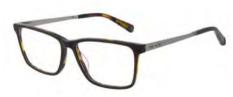

## Men: The Classics

SILAS TB8218 PDM012887

SIZE 52/15-145 B 38

A classic rectangle crafted from laminated acetates featuring solid front colours matched with tonal tortoiseshells

Subtle knurled temple trims add texture for that finishing touch