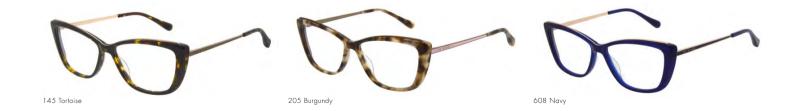

## Women: The Classics

RAYNA TB9184 PDM012874

SIZE 53/16-140 B 43

Dress to impress with woven chain effect metal temples

Ultra thin horn effect acetate combine with delicate pastels in two tone acetate lamination