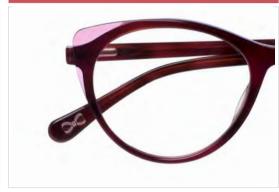

# Women: Layer Cake

ARI TB9183 PDM011175

SIZE 54/14-140 B 39

Make a statement with Ted's cat eye frame.

Metalwork inset into the topbrow adds another layer to your look