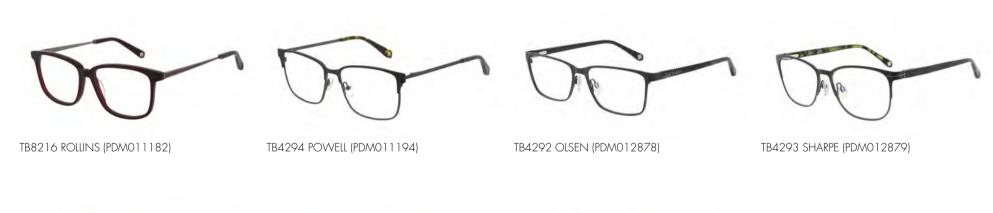

## Men: The Classics

ROLLINS TB8216 PDM011182

SIZE 53/15-145 B 42

A modern, deep square frame handcrafted in acetate

Sandblasted matte finished fronts are combined with metal temples complete with tonal colour pop infills

## Men: Modern Metals

POWELL TB4294 PDM011194

SIZE 54/16-135 B 42

A deep, square eyeshape crafted in two tone stainless steel

Metal knurling details add texture to temples

## Men: Fresh Prints

OLSEN TB4292 PDM012878

SIZE 56/16-140 B 38

Constructed in flat sheet stainless steel featuring two tone painted finishes

Temples are lined with Ted's new season signature prints

986 Grey

## Men: Modern Metals

SHARPE TB4293 PDM012879

SIZE 55/17-140 B 43

Ted's making his mark with this new 'T' wrapped end piece branding

These two tone metal frames are complimented with laminated acetate temples