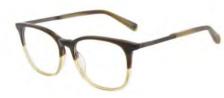

## Men: The Classics

ROLLINS TB8216 PDM011182

SIZE 53/15-145 B 42

A modern, deep square frame handcrafted in acetate

Sandblasted matte finished fronts are combined with metal temples complete with tonal colour pop infills