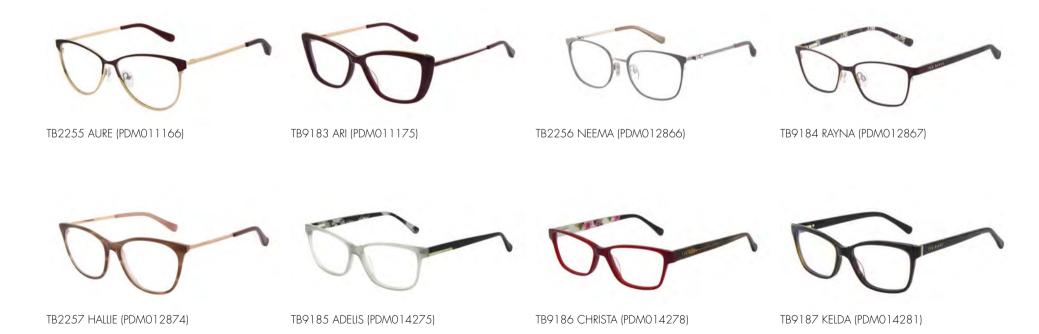

# Women: Layer Cake

KELDA TB9187 PDM014281

SIZE 54/13-140 B 38

Handmade acetate frame with delicate lamination

Ted's Swarovski crystal gems are hidden in temple trims

# Women: Layer Cake

ARI TB9183 PDM011175

SIZE 54/14-140 B 39

Make a statement with Ted's cat eye frame.

Metalwork inset into the topbrow adds another layer to your look

# Women: Pretty In Print

ADELIS TB9185 PDM014275

SIZE 54/13-140 B 38

Come into bloom with Ted's latest prints cascading across inside temples

Easy on the eye, this classic frame is handcrafted in acetate with NEW stylish metal plaque temple branding

# Women: Pretty In Print

CHRISTA TB9186 PDM014278

SIZE 51/14-140 B 33

# Women: Pretty In Print

HALLIE TB2257 PDM012867

SIZE 50/15-135 B 34

## Women: Precious Metals

AURE TB2255 PDM011166

SIZE 54/14-135 B 43

Delicate laser engraved temple patterns will elevate your look

Whilst two-tone stainless steel fronts with matte painted topbrows add the final flourish

## Women: Precious Metals

NEEMA TB2256 PDM012866

SIZE 53/18-135 B 43

Lightweight, modern square eyeshape

Two-tone stainless steel finish

Ted's iconic bows adorn temples in contrasting two-tone finishes

934 Grey

## Women: The Classics

RAYNA TB9184 PDM012874

SIZE 53/16-140 B 43

Dress to impress with woven chain effect metal temples

Ultra thin horn effect acetate combine with delicate pastels in two tone acetate lamination