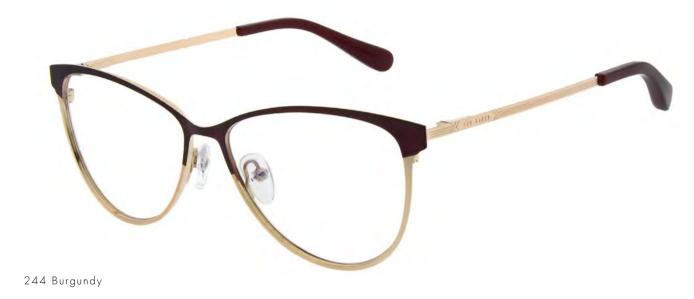

## Women: Precious Metals

AURE TB2255 PDM011166

SIZE 54/14-135 B 43

Delicate laser engraved temple patterns will elevate your look

Whilst two-tone stainless steel fronts with matte painted topbrows add the final flourish