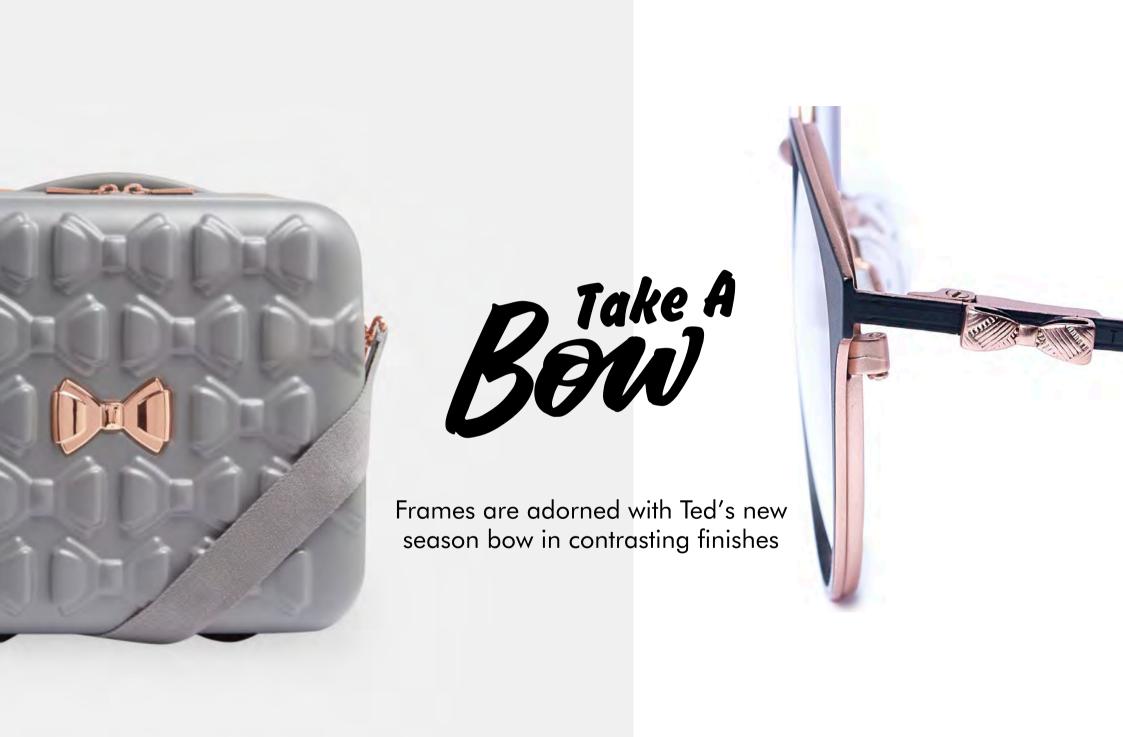

#### TAKE A BOW

Frames are adorned with Ted's new season bow in contrasting finishes