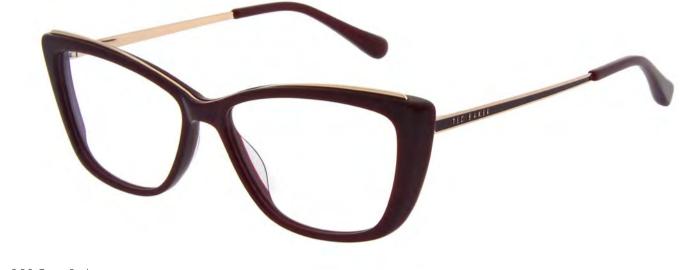

# Women: Layer Cake

ARI TB9183 PDM011175

SIZE 54/14-140 B 39

Make a statement with Ted's cat eye frame.

Metalwork inset into the topbrow adds another layer to your look