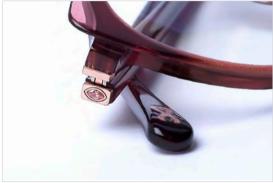

#### 'T' TIME

Ted's making his mark with this 'T' wrapped end piece branding

## Men: Modern Metals

SHARPE TB4293 PDM012879

SIZE 55/17-140 B 43

Ted's making his mark with this new 'T' wrapped end piece branding

These two tone metal frames are complimented with laminated acetate temples