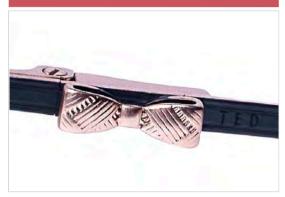

#### **DETAILS & TRIMS**

It wouldn't be Ted Baker without the details, be it bows, hidden messages or intricate metalwork.

Working closely with Ted, the design team create trims for the season, which are often repeated on the jewellery and bags.

#### TAKE A BOW

Frames are adorned with Ted's new season bow in contrasting finishes