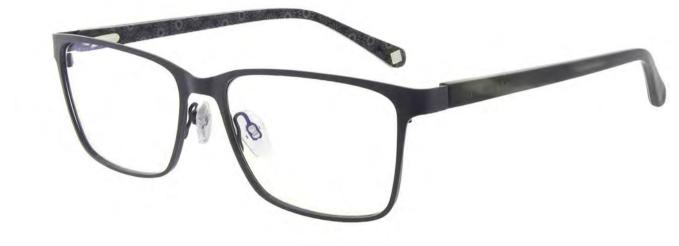

## Men: Modern Metals

SHARPE TB4293 PDM012879

SIZE 55/17-140 B 43

Ted's making his mark with this new 'T' wrapped end piece branding

These two tone metal frames are complimented with laminated acetate temples