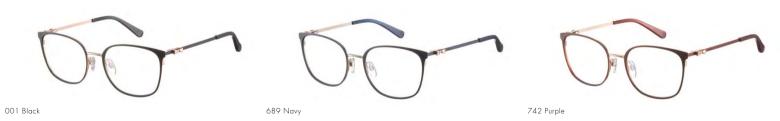

## Men: The Classics

ARCHER TB8219 PDM012888

SIZE 52/16-145 B 42

Make a statement with these colour block essentials

And leave a lasting impression with geometric patterns pressed into outer temples

053 Black Horn