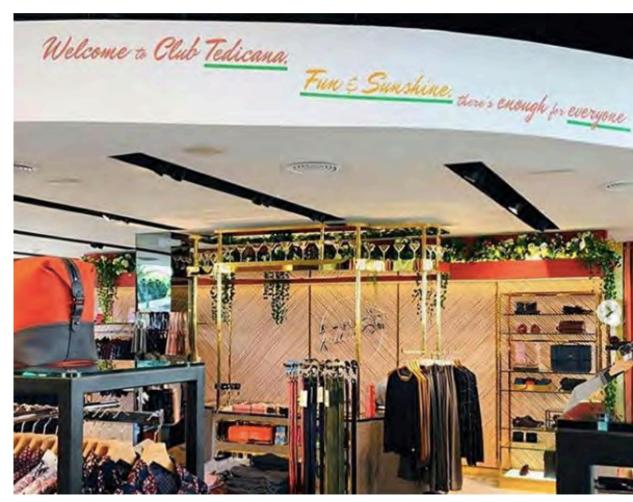

TENERIFE, March 2019

Welcome to Club Tedicana - Ted's first store in Tenerife.

Look around and you'll see neon hues, bold graphics, block colours and tiling - all inspired by Tropicana flare, cocktails and signature sunsets.