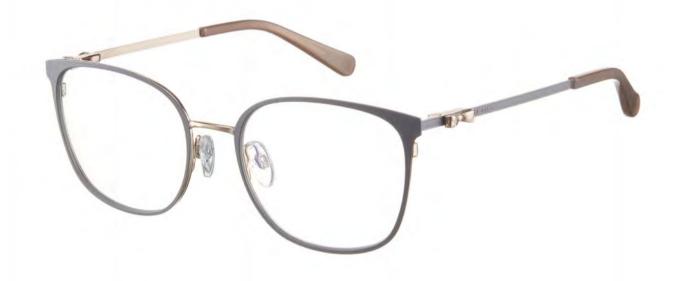

## Women: The Classics

RAYNA TB9184 PDM012874

SIZE 53/16-140 B 43

Dress to impress with woven chain effect metal temples

Ultra thin horn effect acetate combine with delicate pastels in two tone acetate lamination