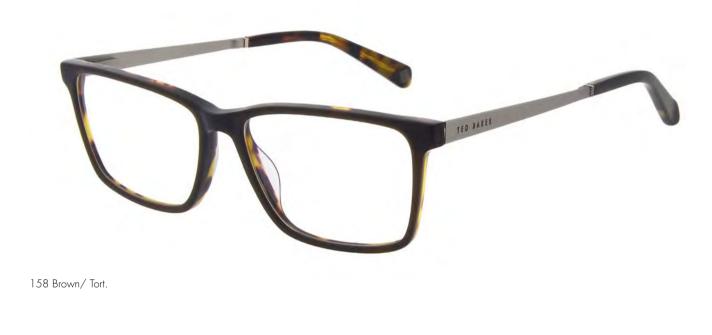

## Men: The Classics

ROLLINS TB8216 PDM011182

SIZE 53/15-145 B 42

A modern, deep square frame handcrafted in acetate

Sandblasted matte finished fronts are combined with metal temples complete with tonal colour pop infills

## Men: The Classics

SILAS TB8218 PDM012887

SIZE 52/15-145 B 38

A classic rectangle crafted from laminated acetates featuring solid front colours matched with tonal tortoiseshells

Subtle knurled temple trims add texture for that finishing touch